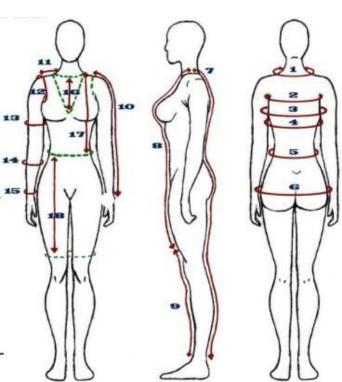

## Gown Measurements

Please fill out all of red highlighted fields. The other fields depend on the type of design you would like.

| 1. Neck:                 |     |
|--------------------------|-----|
| 2. Over Bust:            |     |
| 3. Bust:                 |     |
| 4. Under Bust:           |     |
| 5. Waist:                | 15  |
| 6. Hips:                 | -   |
| 7. Neck to heel:         | 5.0 |
| 8. Neck to above knee:   | 14  |
| 9. Above knee to ankle:  | 3.8 |
| 10. Arm length:          |     |
| 11. Shoulder seam:       |     |
| 12. Arm hole:            |     |
| 13. Bicep:               |     |
| 14. Forearm:             |     |
| 15. Wrist                |     |
| 16. V neck cut:          |     |
| 17. Shoulder to waist:   |     |
| 18. Waist to above knee: |     |
|                          |     |